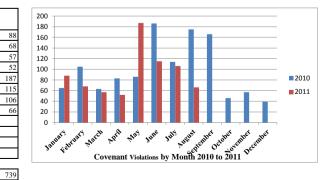

| 66 | 100% |
|----|------|
|----|------|

1185

|           | 2010 | 2011 |
|-----------|------|------|
| January   | 65   | 88   |
| February  | 105  | 68   |
| March     | 63   | 57   |
| April     | 83   | 52   |
| May       | 86   | 187  |
| June      | 186  | 115  |
| July      | 114  | 106  |
| August    | 175  | 66   |
| September | 166  |      |
| October   | 46   |      |
| November  | 57   |      |
| December  | 39   |      |