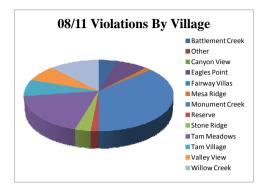

Report Period: August 2011

Violations YTD 793 Violations This Mo. 66

|                  | Monthly Violations By<br>Village | % of Total<br>Violations |
|------------------|----------------------------------|--------------------------|
| Battlement Creek | 3                                | 5%                       |
| Other            | 0                                | 0%                       |
| Canyon View      | 0                                | 0%                       |
| Eagles Point     | 5                                | 8%                       |
| Fairway Villas   | 0                                | 0%                       |
| Mesa Ridge       | 1                                | 2%                       |
| Monument Creek   | 24                               | 36%                      |
| Reserve          | 1                                | 2%                       |
| Stone Ridge      | 2                                | 3%                       |
| Tam Meadows      | 12                               | 18%                      |
| Tam Village      | 5                                | 8%                       |
| Valley View      | 5                                | 8%                       |
| Willow Creek     | 8                                | 12%                      |