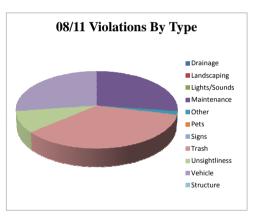

| 66 | 100% |
|----|------|

|               | Monthly Violations By<br>Type | % of Total Violations |
|---------------|-------------------------------|-----------------------|
| Drainage      | 0                             | 0%                    |
| Landscaping   | 0                             | 0%                    |
| Lights/Sounds | 0                             | 0%                    |
| Maintenance   | 18                            | 27%                   |
| Other         | 1                             | 2%                    |
| Pets          | 0                             | 0%                    |
| Signs         | 0                             | 0%                    |
| Trash         | 23                            | 35%                   |
| Unsightliness | 6                             | 9%                    |
| Vehicle       | 18                            | 27%                   |
| Structure     | 0                             | 0%                    |